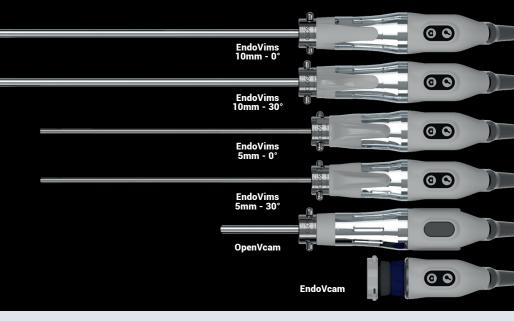

### RELATED CAMERAS

- **1. Monobloc cameras** Associated with a sterile single-use cover.
- Image Quality 3 times higher than
- gold standard (6K UHD)
- Directional system with a rotation angle of 170° to -170° for 30° cameras
- Ergonomic handle with Photos/videos & light modes buttons
- A single cable for video & light sources
- EndoVims 10mm 0° & 30° : cameras for endoscopy
- EndoVims 5mm 0° & 30° : cameras for endoscopy
- **OpenVcam** on articulated arm : environment camera to film open surgeries

#### 2. Proximal camera

- EndoVcam
- Compatible with all rigid scopes under Ø5mm
- 7K UHD image quality.