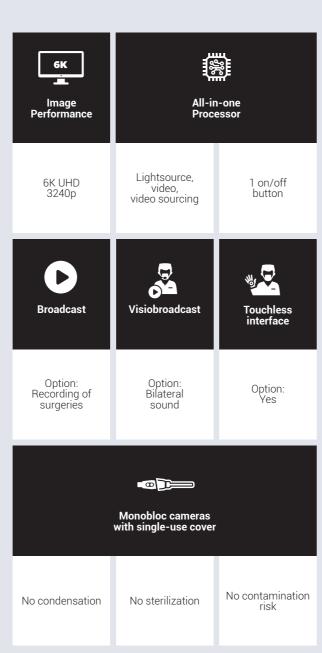

#### HIGHEST IMAGE QUALITY 6K

- 6K UHD Resolution 3240p
- 32" IPS screen

## ALL-IN-ONE PROCESSOR

- Mono-led video light source (60 000h)
- Recording picture & video on a Flashdrive 3.0
- Multi-display: until 3 displays at the same time
- Up to 3 videos outputs (Display Port)
- Automatic settings & configuration of white-balance

# BROADCAST & VISIOBROADCAST

- Recording of surgeries on a dedicated server
- Retransmission of surgeries on a webpage for the surgeon
- Broadcast of live video & audio (bilateral sound)