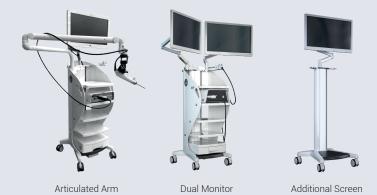

| PREMIUM CONFIGURATION           Video light processor         VLS800           32" IPS screen         PVM595           Medical Vcart         CTH05           CAMERAS           EndoVims Ø10 mm - 0°         VSX6000           EndoVims Ø10 mm - 30°         VSX6030           EndoVims Ø5 mm - 0°         VSX6500           EndoVims Ø5 mm - 30°         VSX6500           EndoVcam - Proximal camera         VSX7000PR           OpenVcam with articulated arm         VSX7000S |
|----------------------------------------------------------------------------------------------------------------------------------------------------------------------------------------------------------------------------------------------------------------------------------------------------------------------------------------------------------------------------------------------------------------------------------------------------------------------------------|
| 32" IPS screen         PVM595           Medical Vcart         CTH05           CAMERAS           EndoVims Ø10 mm - 0°         VSX6000           EndoVims Ø10 mm - 30°         VSX6030           EndoVims Ø5 mm - 0°         VSX6500           EndoVims Ø5 mm - 30°         VSX6500           EndoVcam - Proximal camera         VSX7000PR                                                                                                                                         |
| Medical Voart         CTH05           CAMERAS         EndoVims Ø10 mm - 0°         VSX6000           EndoVims Ø10 mm - 30°         VSX6030           EndoVims Ø5 mm - 0°         VSX6500           EndoVims Ø5 mm - 30°         VSX6500           EndoVcam - Proximal camera         VSX7000PR                                                                                                                                                                                   |
| CAMERAS         EndoVims Ø10 mm - 0°       VSX6000         EndoVims Ø10 mm - 30°       VSX6030         EndoVims Ø5 mm - 0°       VSX6500         EndoVims Ø5 mm - 30°       VSX6530         EndoVcam - Proximal camera       VSX7000PR                                                                                                                                                                                                                                           |
| EndoVims Ø10 mm - 0°       VSX6000         EndoVims Ø10 mm - 30°       VSX6030         EndoVims Ø5 mm - 0°       VSX6500         EndoVims Ø5 mm - 30°       VSX6530         EndoVcam - Proximal camera       VSX7000PR                                                                                                                                                                                                                                                           |
| EndoVims Ø10 mm - 30°       VSX6030         EndoVims Ø5 mm - 0°       VSX6500         EndoVims Ø5 mm - 30°       VSX6530         EndoVcam - Proximal camera       VSX7000PR                                                                                                                                                                                                                                                                                                      |
| EndoVims Ø5 mm - 0° VSX6500 EndoVims Ø5 mm - 30° VSX6530 EndoVcam - Proximal camera VSX7000PR                                                                                                                                                                                                                                                                                                                                                                                    |
| EndoVims Ø5 mm - 30° VSX6530<br>EndoVcam - Proximal camera VSX7000PR                                                                                                                                                                                                                                                                                                                                                                                                             |
| EndoVcam - Proximal camera VSX7000PR                                                                                                                                                                                                                                                                                                                                                                                                                                             |
|                                                                                                                                                                                                                                                                                                                                                                                                                                                                                  |
|                                                                                                                                                                                                                                                                                                                                                                                                                                                                                  |
| Openican with a ficulated ann                                                                                                                                                                                                                                                                                                                                                                                                                                                    |
| STERILE SINGLE-USE COVER                                                                                                                                                                                                                                                                                                                                                                                                                                                         |
| EndoVcover for VSX6000 LW10000-UHD                                                                                                                                                                                                                                                                                                                                                                                                                                               |
| EndoVcover for VSX6030 LW10030-UHD                                                                                                                                                                                                                                                                                                                                                                                                                                               |
| EndoVcover for VSX6500 LW5000-UHD                                                                                                                                                                                                                                                                                                                                                                                                                                                |
| EndoVcover for VSX6530 LW5030-UHD                                                                                                                                                                                                                                                                                                                                                                                                                                                |
| EndoVcover for VSX7000S LW10030-S-UHD                                                                                                                                                                                                                                                                                                                                                                                                                                            |
| OPTIONS                                                                                                                                                                                                                                                                                                                                                                                                                                                                          |
| Vcart option with articulated arm OPN01                                                                                                                                                                                                                                                                                                                                                                                                                                          |
| Vcart option for dual monitor 32" DH32                                                                                                                                                                                                                                                                                                                                                                                                                                           |
| Broadcast with Touchless interface BR01                                                                                                                                                                                                                                                                                                                                                                                                                                          |
| Broadcast BR02                                                                                                                                                                                                                                                                                                                                                                                                                                                                   |
| Vcart for additional monitor CTH05-32                                                                                                                                                                                                                                                                                                                                                                                                                                            |
| External recorder with Dicom UR-4MD                                                                                                                                                                                                                                                                                                                                                                                                                                              |
| ACCESSORIES                                                                                                                                                                                                                                                                                                                                                                                                                                                                      |
| Proximal camera straight light cable CLX9000-2                                                                                                                                                                                                                                                                                                                                                                                                                                   |
| Proximal camera angled light cable CLX9000N-2                                                                                                                                                                                                                                                                                                                                                                                                                                    |
| EndoVpump 30L Insuflator 10001010                                                                                                                                                                                                                                                                                                                                                                                                                                                |
| EndoVpump 45L Insuflator 10001013                                                                                                                                                                                                                                                                                                                                                                                                                                                |
| Gas bottle holder GBH01                                                                                                                                                                                                                                                                                                                                                                                                                                                          |
| USB Keyboard 04-20-021                                                                                                                                                                                                                                                                                                                                                                                                                                                           |